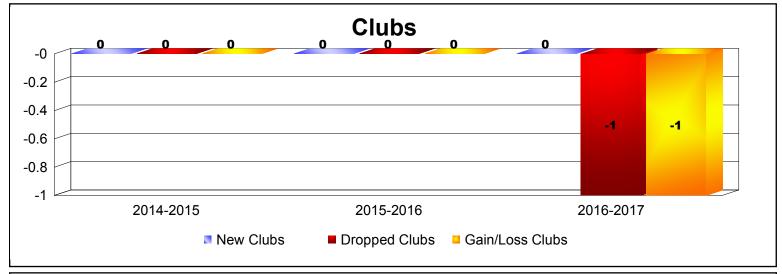

**Disbanded Districts**As of June 2017 Cumulative

| Year      | New<br>Clubs | Dropped<br>Clubs | Gain/<br>Loss<br>Clubs | New<br>Members | Charter<br>Members | Reinstate<br>Members | Transfer<br>Members | Total<br>Member<br>Added | Total<br>Members<br>Dropped | Gain/<br>Loss<br>Members |
|-----------|--------------|------------------|------------------------|----------------|--------------------|----------------------|---------------------|--------------------------|-----------------------------|--------------------------|
| 2014-2015 | 0            | 0                | 0                      | 0              | 0                  | 0                    | 0                   | 0                        | 0                           | 0                        |
| 2015-2016 | 0            | 0                | 0                      | 0              | 0                  | 0                    | 0                   | 0                        | -2                          | -2                       |
| 2016-2017 | 0            | -1               | -1                     | 0              | 0                  | 0                    | 0                   | 0                        | -14                         | -14                      |
| Average   | 0            | 0                | 0                      | 0              | 0                  | 0                    | 0                   | 0                        | -5                          | -5                       |