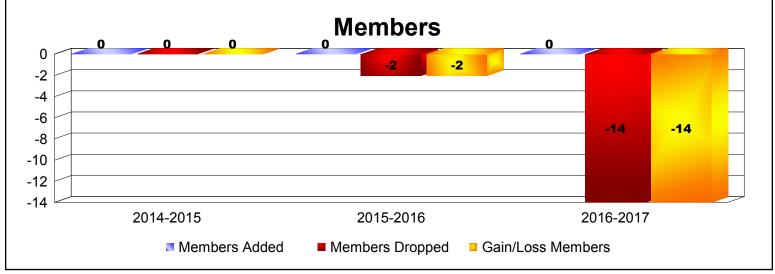

**Disbanded Districts**As of June 2017 Cumulative

| Year      | New<br>Clubs | Dropped<br>Clubs | Gain/<br>Loss<br>Clubs | New<br>Members | Charter<br>Members | Reinstate<br>Members | Transfer<br>Members | Total<br>Member<br>Added | Total<br>Members<br>Dropped | Gain/<br>Loss<br>Members |
|-----------|--------------|------------------|------------------------|----------------|--------------------|----------------------|---------------------|--------------------------|-----------------------------|--------------------------|
| 2014-2015 | 0            | 0                | 0                      | 0              | 0                  | 0                    | 0                   | 0                        | 0                           | 0                        |
| 2015-2016 | 0            | 0                | 0                      | 0              | 0                  | 0                    | 0                   | 0                        | -2                          | -2                       |
| 2016-2017 | 0            | -1               | -1                     | 0              | 0                  | 0                    | 0                   | 0                        | -14                         | -14                      |
| Average   | 0            | 0                | 0                      | 0              | 0                  | 0                    | 0                   | 0                        | -5                          | -5                       |